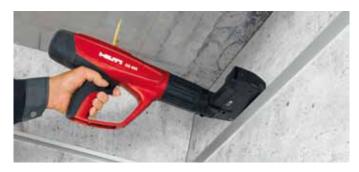

## **Applications**

- Fastening wood to concrete, sand-lime block masonry or steel
- Fastening sheet metal to concrete, sand-lime block or steel
- Securing wall or brick ties

| Advantages | 6 |
|------------|---|
|------------|---|

- High fastening rate, low overall in-place cost
- Versatility: performs a wide variety of applications
- High productivity
- Fully automatic

| Technical data |        |
|----------------|--------|
| Weight         | 3.5 kg |
| Power (max.)   | 325 J  |
|                |        |