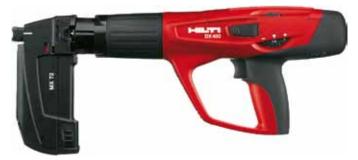

## Powder-actuated tool DX 460 MX 72

| Ordering designation | Package contents                                                                                          | Sales pack quantity | Item number          |
|----------------------|-----------------------------------------------------------------------------------------------------------|---------------------|----------------------|
| DX 460 MX 72         | 1x Nail magazine MX 72 assy, 1x Piston X460P8 , 1x Ear protectors small, 1x Cleaning kit DX 460 , 1x Case | 1 pc                | 371671 <sup>1)</sup> |