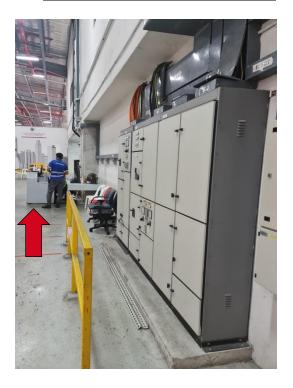

Security front desk

**3.** After registration, <u>drive to Bay 22 at Level 3</u>, a DHL staff will be there to assist upon Security notification. The shutter door will be open upon notification

Bay 22 at Level 3