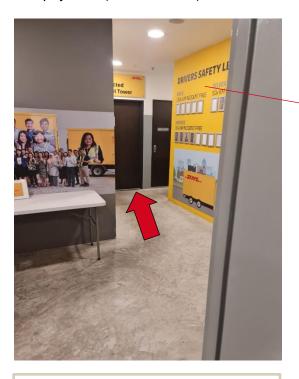

4. <u>Only applicable for Cash Payment:</u> Retrieve receipt from warehouse and make payment (exact amount) at Level 3M.

Entrance of Level 3M. Proceed ahead to make cash payment

Please make your cash payment here