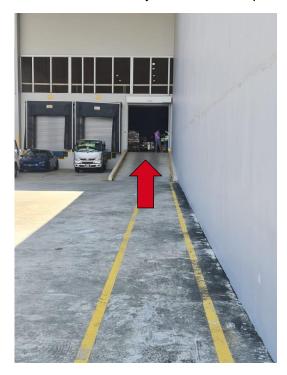

Security front desk

**3.** After registration, <u>drive to Bay 22 at Level 3</u>, a DHL staff will be there to assist upon Security notification. The shutter door will be open upon notification

Bay 22 at Level 3