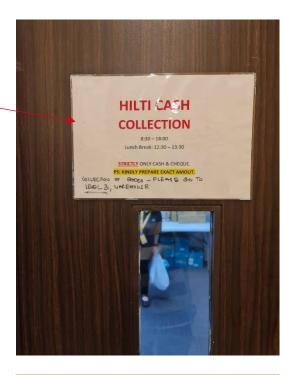

4. <u>Only applicable for Cash Payment:</u> Retrieve receipt from warehouse and make payment (exact amount) at Level 3M.

Entrance of Level 3M. Proceed ahead to make cash payment

Please make your cash payment here