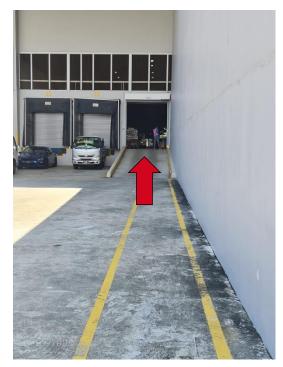

5. Customer/AMs to show the **exchange DHL pass** and **provide Shipment No.** for collection. Kindly wait at the ramp for DHL personnel to bring out your collection.

Bay 22 at Level 3