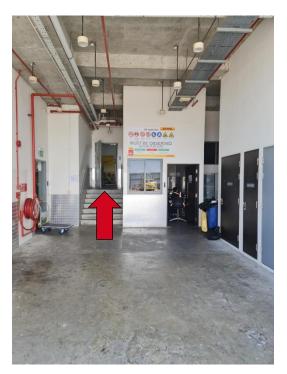

## HOW DO I COLLECT MY ORDER?

Guide to self-collecting your HOL Orders in DHL

1. Please wear your safety shoes and vest before entering.

Entrance of Level 3. Proceed ahead to the security front desk

2. <u>Register and exchange DHL pass</u> at Level 3 security front desk.