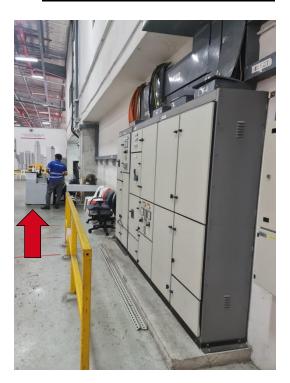

Security front desk

**3.** After registration, <u>drive to Bay 22 at Level 3</u>, a DHL staff will be there to assist upon Security notification. The shutter door will be open upon notification

Bay 22 at Level 3