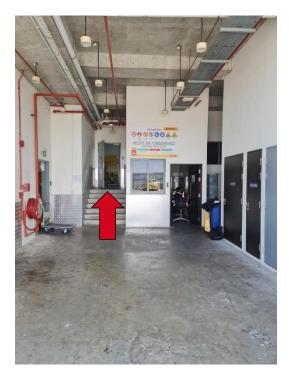

## Guide to self-collecting your HOL Orders in DHL

1. Please wear your safety shoes and vest before entering.

Entrance of Level 3.

Proceed ahead to the security front desk

2. Register and exchange DHL pass at Level 3 security front desk.