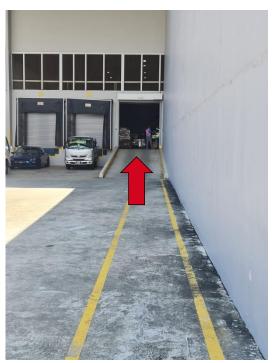

**4.** Customer/AMs to show the **exchange DHL pass** and **provide Shipment No.** for collection. Kindly wait at the ramp for DHL personnel to bring out your collection.

Bay 22 at Level 3