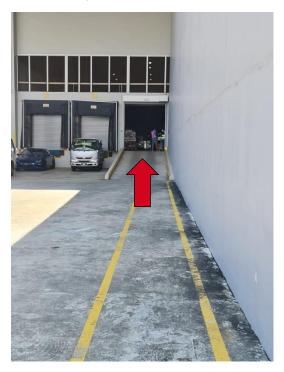

**4.** Customer/AMs to show the **exchange DHL pass** and **provide Shipment No.** for collection. Kindly wait at the ramp for DHL personnel to bring out your collection.

Bay 22 at Level 3